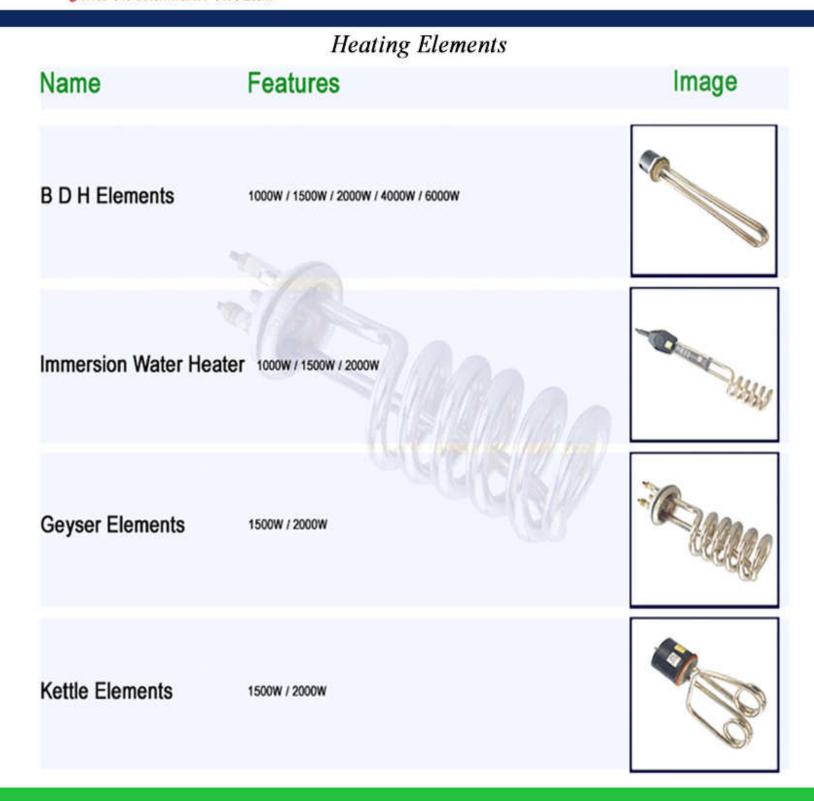

Ball - Bearing<br>Energy Saver<br>Aluminium Blades<br>High Gloss Powder Coating<br>Finish           | Colour : White/ / Ivory / Chocolate<br>Sweep : 1200mm                                                   |       |
| Small Wonder | Heavy Gauge Aluminium Bland<br>Aluminium Casted Top Bottom<br>Copper Winding<br>Double Ball-Bearing                                       | Colour : White / Chocolate / Ivory /<br>Golden Cherry / Silver Blue /<br>Pearl / Ivory<br>Sweep : 600mm |       |



# Ajanta Electrical

Tez Nahi Sabse Tez

#### Ceiling Fan

#### Name

#### Features

#### Colour & Size

#### Image

Colour : White/ / Ivory / Chocolate Sweep : 1200mm



Status

Copper Winding Aluminium Casted Top Bottom Metal Blade Powder Coated Double Ball-Bearing

# Ajanta Electrical

Tez Nahi Sabse Tez



# Ajanta Electrical

Tez Nahi Sabse Tez

#### Helogen & Fan Heater





# Ajanta Electrical

Tez Nahi Sabse Tez





### Ajanta Electrical

Tez Nahi Sabse Tez

Gallery





# Ajanta Electrical

Tez Nahi Sabse Tez

Gallery





### Ajanta Electrical

Tez Nahi Sabse Tez

Contact Us

Ajanta Electrical

Contact Person : Vikas Khandelwal

Mobile : +919312256341 / +919873656341

For any information : V.K. Grover Mobile : +918376954580

Corporate office & works : 32/32, South Side G.T. Road Industrial Area, Ghaziabad - 201009, Uttar Pradesh, India.

Email : ajantaelect@yahoo.co.in

Visit Us : www.indigofans.com www.ajantaelectrical.com

1