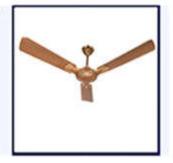

### Ajanta Electrical

Tez Nahi Sabse Tez

| Ceiling Fan |                                                                                                                                           |                                                       |       |  |
|-------------|-------------------------------------------------------------------------------------------------------------------------------------------|-------------------------------------------------------|-------|--|
| Name        | Features                                                                                                                                  | Colour & Size                                         | Image |  |
| Flame       | Copper Winding<br>Aluminium Casted Top Bottom<br>Metal Blade<br>Powder Coated<br>Double Ball-Bearing                                      | Colour : White/ / Ivory / Chocolate<br>Sweep : 1200mm |       |  |
| Flame Decor | Heavy Gauge Metal Bland<br>Aluminium Casted Top Bottom<br>Copper Winding<br>Powder Coated<br>Double Ball - bearing                        | Colour : White/ / Ivory / Chocolate<br>Sweep : 1200mm | -     |  |
| lmage       | Heavy Gauge Aluminium Bland<br>Aluminium Casted Top Bottom<br>Copper Winding<br>High Gloss Metallic Finish Paint<br>Double Ball - bearing | Colour : White/ / Ivory / Chocolate<br>Sweep : 1200mm |       |  |
| Spark       | Heavy Gauge Aluminium Bland<br>Aluminium Casted Top Bottom<br>Copper Winding<br>Metallic Finish Paint<br>Double Ball - bearing            | Colour : Silver Blue / Oyster<br>Sweep : 1200mm       | t de  |  |

#### Ceiling Fan

| Name         | Features                                                                                                                                  | Colour & Size                                                                                           | Image |
|--------------|-------------------------------------------------------------------------------------------------------------------------------------------|---------------------------------------------------------------------------------------------------------|-------|
| Gloriya      | Heavy Gauge Aluminium Bland<br>Aluminium Casted Top Bottom<br>Copper Winding<br>High Gloss Metallic Finish Paint<br>Double Ball - bearing | Colour : Golden Cherry / Peari<br>Ivory / Silver Blue / Green<br>Sweep : 1200mm                         |       |
| Gloriya 2    | Heavy Gauge Aluminium Bland<br>Aluminium Casted Top Bottom<br>Copper Winding<br>High Gloss Metallic Finish Paint<br>Double Ball - bearing | Colour : Golden Cherry / Peari<br>Ivory / Silver Blue / Green<br>Sweep : 1200mm                         |       |
| Polo         | Aluminium Casted Top Bottom<br>Double Ball - Bearing<br>Energy Saver<br>Aluminium Blades<br>High Gloss Powder Coating<br>Finish           | Colour : White/ / Ivory / Chocolate<br>Sweep : 1200mm                                                   |       |
| Small Wonder | Heavy Gauge Aluminium Bland<br>Aluminium Casted Top Bottom<br>Copper Winding<br>Double Ball-Bearing                                       | Colour : White / Chocolate / Ivory /<br>Golden Cherry / Silver Blue /<br>Pearl / Ivory<br>Sweep : 600mm |       |