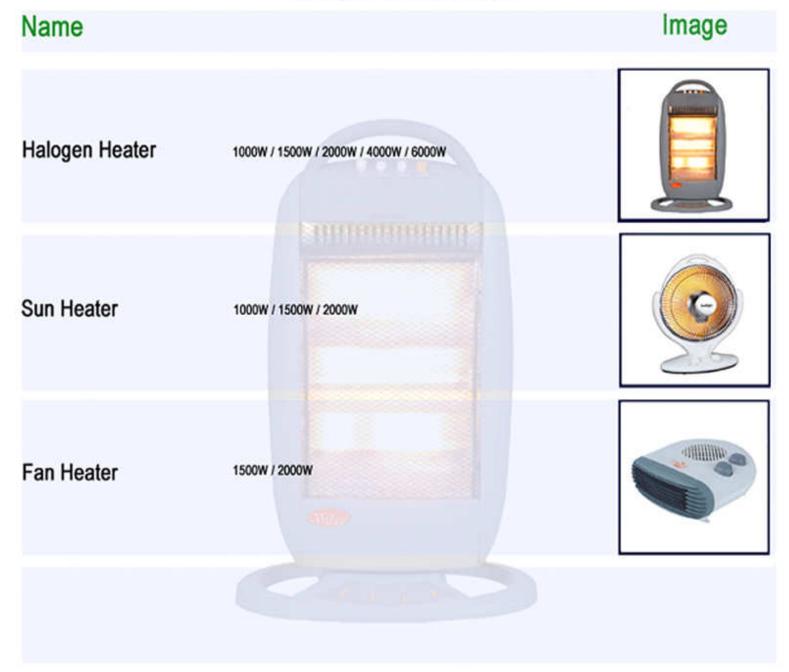

r Coating<br>Finish           | Colour : White/ / Ivory / Chocolate<br>Sweep : 1200mm                                                   |       |
| Small Wonder | Heavy Gauge Aluminium Bland<br>Aluminium Casted Top Bottom<br>Copper Winding<br>Double Ball-Bearing                                       | Colour : White / Chocolate / Ivory /<br>Golden Cherry / Silver Blue /<br>Pearl / Ivory<br>Sweep : 600mm |       |



# Ajanta Electrical

Tez Nahi Sabse Tez

#### Ceiling Fan

#### Name

#### Features

#### Colour & Size

#### Image

Colour : White/ / Ivory / Chocolate Sweep : 1200mm



Status

Copper Winding Aluminium Casted Top Bottom Metal Blade Powder Coated Double Ball-Bearing

# Ajanta Electrical

Tez Nahi Sabse Tez



# Ajanta Electrical

Tez Nahi Sabse Tez

#### Helogen & Fan Heater





# Ajanta Electrical

Tez Nahi Sabse Tez





### Ajanta Electrical

Tez Nahi Sabse Tez

Gallery





# Ajanta Electrical

Tez Nahi Sabse Tez

Gallery





### Ajanta Electrical

Tez Nahi Sabse Tez

Contact Us

Ajanta Electrical

Contact Person : Vikas Khandelwal

Mobile : +919312256341 / +919873656341

For any information : V.K. Grover Mobile : +918376954580

Corporate office & works : 32/32, South Side G.T. Road Industrial Area, Ghaziabad - 201009, Uttar Pradesh, India.

Email : ajantaelect@yahoo.co.in

Visit Us : www.indigofans.com www.ajantaelectrical.com

1