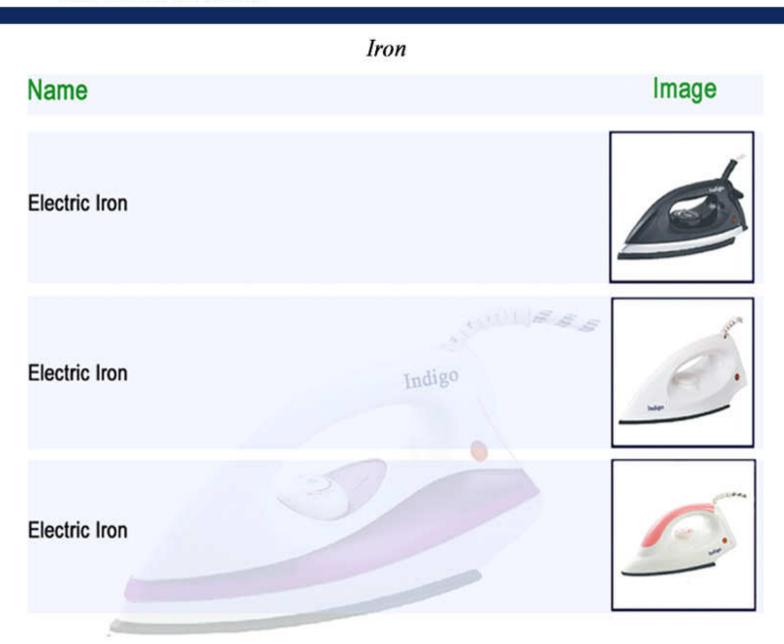

e/ / Ivory / Chocolate<br>Sweep : 1200mm                                                   |       |
| Small Wonder | Heavy Gauge Aluminium Bland<br>Aluminium Casted Top Bottom<br>Copper Winding<br>Double Ball-Bearing                                       | Colour : White / Chocolate / Ivory /<br>Golden Cherry / Silver Blue /<br>Pearl / Ivory<br>Sweep : 600mm |       |



# Ajanta Electrical

Tez Nahi Sabse Tez

#### Ceiling Fan

#### Name

#### Features

#### Colour & Size

#### Image

Colour : White/ / Ivory / Chocolate Sweep : 1200mm



Status

Copper Winding Aluminium Casted Top Bottom Metal Blade Powder Coated Double Ball-Bearing

# Ajanta Electrical

Tez Nahi Sabse Tez



# Ajanta Electrical

Tez Nahi Sabse Tez

#### Helogen & Fan Heater





# Ajanta Electrical

Tez Nahi Sabse Tez





### Ajanta Electrical

Tez Nahi Sabse Tez

Gallery





# Ajanta Electrical

Tez Nahi Sabse Tez

Gallery





### Ajanta Electrical

Tez Nahi Sabse Tez

Contact Us

Ajanta Electrical

Contact Person : Vikas Khandelwal

Mobile : +919312256341 / +919873656341

For any information : V.K. Grover Mobile : +918376954580

Corporate office & works : 32/32, South Side G.T. Road Industrial Area, Ghaziabad - 201009, Uttar Pradesh, India.

Email : ajantaelect@yahoo.co.in

Visit Us : www.indigofans.com www.ajantaelectrical.com

1